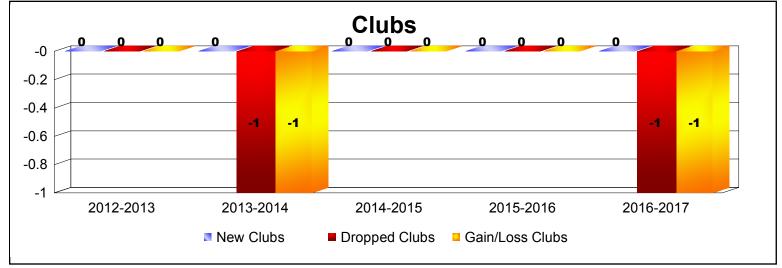

District 5 SE As of June 2017 Cumulative

| Year      | New<br>Clubs | Dropped<br>Clubs | Gain/<br>Loss<br>Clubs | New<br>Members | Charter<br>Members | Reinstate<br>Members | Transfer<br>Members | Total<br>Member<br>Added | Total<br>Members<br>Dropped | Gain/<br>Loss<br>Members |
|-----------|--------------|------------------|------------------------|----------------|--------------------|----------------------|---------------------|--------------------------|-----------------------------|--------------------------|
| 2012-2013 | 0            | 0                | 0                      | 107            | 0                  | 1                    | 18                  | 126                      | -181                        | -55                      |
| 2013-2014 | 0            | -1               | -1                     | 102            | 0                  | 6                    | 8                   | 116                      | -128                        | -12                      |
| 2014-2015 | 0            | 0                | 0                      | 119            | 0                  | 6                    | 4                   | 129                      | -157                        | -28                      |
| 2015-2016 | 0            | 0                | 0                      | 118            | 0                  | 2                    | 2                   | 122                      | -137                        | -15                      |
| 2016-2017 | 0            | -1               | -1                     | 103            | 1                  | 5                    | 6                   | 115                      | -186                        | -71                      |
| Average   | 0            | 0                | 0                      | 110            | 0                  | 4                    | 8                   | 122                      | -158                        | -36                      |