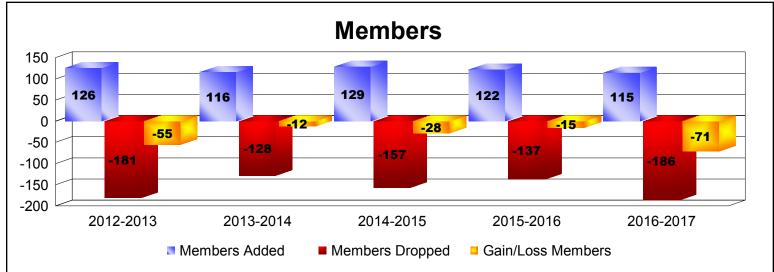

District 5 SE As of June 2017 Cumulative

| Year      | New<br>Clubs | Dropped<br>Clubs | Gain/<br>Loss<br>Clubs | New<br>Members | Charter<br>Members | Reinstate<br>Members | Transfer<br>Members | Total<br>Member<br>Added | Total<br>Members<br>Dropped | Gain/<br>Loss<br>Members |
|-----------|--------------|------------------|------------------------|----------------|--------------------|----------------------|---------------------|--------------------------|-----------------------------|--------------------------|
| 2012-2013 | 0            | 0                | 0                      | 107            | 0                  | 1                    | 18                  | 126                      | -181                        | -55                      |
| 2013-2014 | 0            | -1               | -1                     | 102            | 0                  | 6                    | 8                   | 116                      | -128                        | -12                      |
| 2014-2015 | 0            | 0                | 0                      | 119            | 0                  | 6                    | 4                   | 129                      | -157                        | -28                      |
| 2015-2016 | 0            | 0                | 0                      | 118            | 0                  | 2                    | 2                   | 122                      | -137                        | -15                      |
| 2016-2017 | 0            | -1               | -1                     | 103            | 1                  | 5                    | 6                   | 115                      | -186                        | -71                      |
| Average   | 0            | 0                | 0                      | 110            | 0                  | 4                    | 8                   | 122                      | -158                        | -36                      |